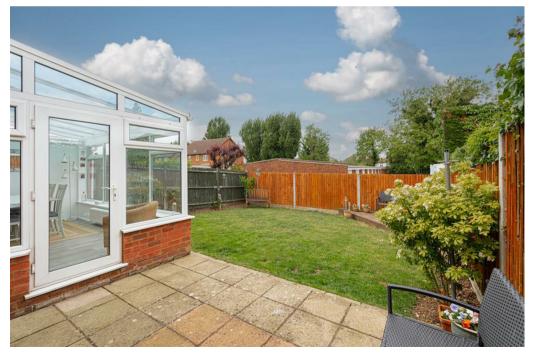

A driveway at the front of the house leads to an integral garage, while to the rear is a well kept garden which is mainly laid to lawn.

Also on the deeds is one further off street vehicle parking space just a stone's throw from the house.