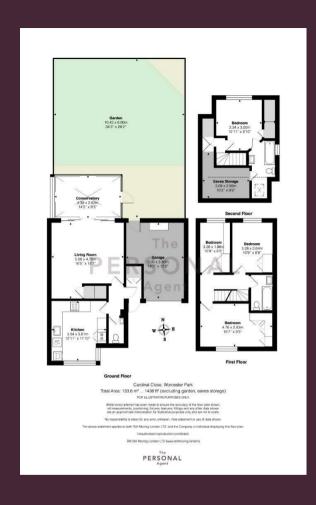

## Offers In Excess Of £635,000 Freehold

- Four Bedrooms
- Kitchen / Breakfast Room
- Lounge / Dining Room
- Ensuite Bathroom
- Downstairs W/C
- Conservatory
- Garage & Driveway
- Further Off Street Parking

Situated in a sought after Cul de Sac on the border of Worcester Park and Stoneleigh is this extremely well presented, four bedroom family home.

The property has undergone many improvements by the current owners and offers a stylish kitchen / breakfast room with a bay window. To the rear is a spacious lounge / dining room with double sliding doors to the conservatory.

The first floor is occupied by three well proportioned bedrooms with fitted wardrobes and the refitted family bathroom, and in the converted loft space is a further double bedroom with ensuite bathroom.

A driveway at the front of the house leads to an integral garage, while to the rear is a well kept garden which is mainly laid to lawn.

Also on the deeds is one further off street vehicle parking space just a stone's throw from the house.